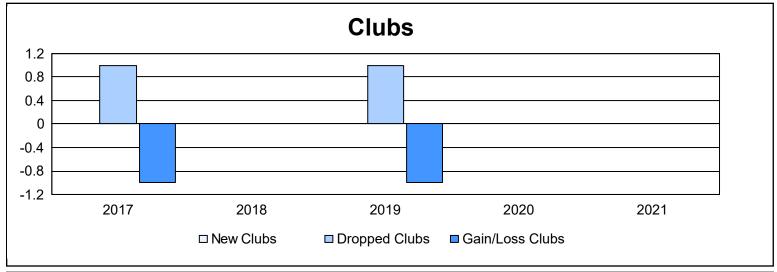

District 27 E2 As of June 2021 Cumulative

| Year      | New<br>Clubs | Dropped<br>Clubs | Gain/<br>Loss<br>Clubs | New<br>Members | Charter<br>Members | Reinstate<br>Members | Transfer<br>Members | Total<br>Member<br>Added | Total<br>Members<br>Dropped | Gain/<br>Loss<br>Members |
|-----------|--------------|------------------|------------------------|----------------|--------------------|----------------------|---------------------|--------------------------|-----------------------------|--------------------------|
| 2016-2017 | 0            | 1                | -1                     | 135            | 0                  | 3                    | 7                   | 145                      | 190                         | -45                      |
| 2017-2018 | 0            | 0                | 0                      | 115            | 2                  | 19                   | 4                   | 140                      | 188                         | -48                      |
| 2018-2019 | 0            | 1                | -1                     | 108            | 0                  | 7                    | 2                   | 117                      | 147                         | -30                      |
| 2019-2020 | 0            | 0                | 0                      | 118            | 0                  | 4                    | 8                   | 130                      | 139                         | -9                       |
| 2020-2021 | 0            | 0                | 0                      | 94             | 0                  | 3                    | 2                   | 99                       | 137                         | -38                      |
| Average   | 0            | 0                | 0                      | 114            | 0                  | 7                    | 5                   | 126                      | 160                         | -34                      |