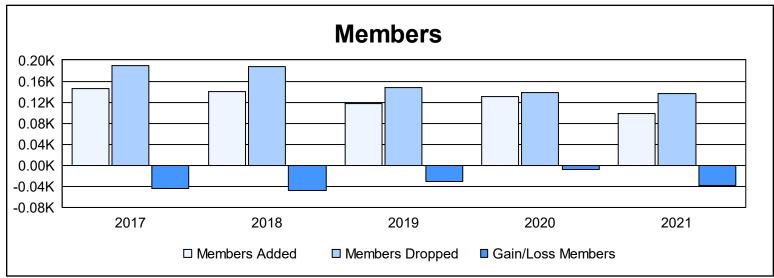

District 27 E2 As of June 2021 Cumulative

| Year      | New<br>Clubs | Dropped<br>Clubs | Gain/<br>Loss<br>Clubs | New<br>Members | Charter<br>Members | Reinstate<br>Members | Transfer<br>Members | Total<br>Member<br>Added | Total<br>Members<br>Dropped | Gain/<br>Loss<br>Members |
|-----------|--------------|------------------|------------------------|----------------|--------------------|----------------------|---------------------|--------------------------|-----------------------------|--------------------------|
| 2016-2017 | 0            | 1                | -1                     | 135            | 0                  | 3                    | 7                   | 145                      | 190                         | -45                      |
| 2017-2018 | 0            | 0                | 0                      | 115            | 2                  | 19                   | 4                   | 140                      | 188                         | -48                      |
| 2018-2019 | 0            | 1                | -1                     | 108            | 0                  | 7                    | 2                   | 117                      | 147                         | -30                      |
| 2019-2020 | 0            | 0                | 0                      | 118            | 0                  | 4                    | 8                   | 130                      | 139                         | -9                       |
| 2020-2021 | 0            | 0                | 0                      | 94             | 0                  | 3                    | 2                   | 99                       | 137                         | -38                      |
| Average   | 0            | 0                | 0                      | 114            | 0                  | 7                    | 5                   | 126                      | 160                         | -34                      |